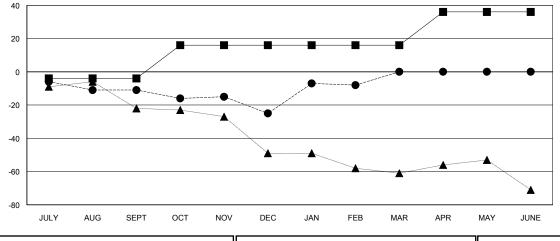

## LOCATION PENNSYLVANIA

**GMT CA** 

| Clubs         |               |           |               | Members               |                           |                         |                                              |
|---------------|---------------|-----------|---------------|-----------------------|---------------------------|-------------------------|----------------------------------------------|
|               | RESULTS FOR   | 2018-2019 |               | RESULTS FOR 2018-2019 |                           |                         |                                              |
| QUARTER       | NEW CLUB GOAL | NEW CLUBS | DROPPED CLUBS | QUARTER               | MEMBER GROWTH NET<br>GOAL | MEMBER GROWTH<br>ACTUAL | DROPPED MEMBERS ACTUAL (including transfers) |
| JULY/AUG/SEPT | 0             | 0         | 2             | JULY/AUG/SEPT         | -4                        | 12                      | 20                                           |
| OCT/NOV/DEC   | 1             | 0         | 0             | OCT/NOV/DEC           | 20                        | 17                      | 30                                           |
| JAN/FEB/MAR   | 0             | 0         | 0             | JAN/FEB/MAR           | 0                         | 32                      | 15                                           |
| APR/MAY/JUNE  | 1             | 0         | 0             | APR/MAY/JUNE          | 20                        | 0                       | 0                                            |

| ■- | MEMBER GROWTH NET GOAL |
|----|------------------------|
| •- | MEMBER GROWTH ACTUAL   |

LAST YEAR MEMBERSHIP ACTUAL

DROPPED CLUBS: 2

DROPPED MEMBERS

DECEASED 12
CLUB CANCELLED 0
OTHER 53
TOTAL 65

| 20 CLUBS OF 40 ADDED 1 OR MORE |  |
|--------------------------------|--|
| NEW MEMBERS                    |  |
|                                |  |
|                                |  |